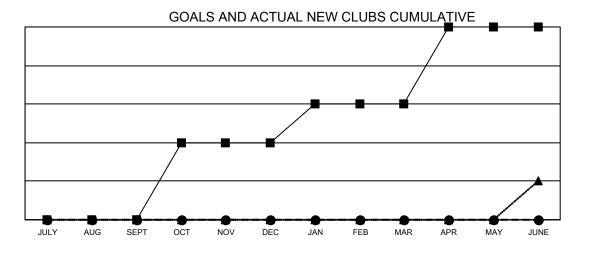

## **GMT MONTHLY MEMBERSHIP PROGRESS REPORT**

Results as of: 8/31/2024

Multiple District 6

**LOCATION: COLORADO** 

| GMT: OPEN     |               |             |               |                       |                          |                         | GMT CA 1                                           |  |  |
|---------------|---------------|-------------|---------------|-----------------------|--------------------------|-------------------------|----------------------------------------------------|--|--|
| Clubs         |               |             |               | Members               |                          |                         |                                                    |  |  |
|               | RESULTS FOR   | R 2024-2025 |               | RESULTS FOR 2024-2025 |                          |                         |                                                    |  |  |
| QUARTER       | NEW CLUB GOAL | NEW CLUBS   | DROPPED CLUBS | QUARTER ME            | EMBER GROWTH NET<br>GOAL | MEMBER GROWTH<br>ACTUAL | DROPPED<br>MEMBERS ACTUAL<br>(including transfers) |  |  |
| JULY/AUG/SEPT | 0             | 0           | 0             | JULY/AUG/SEPT         | 40                       | 30                      | 30                                                 |  |  |
| OCT/NOV/DEC   | 2             | 0           | 0             | OCT/NOV/DEC           | 55                       | 0                       | 0                                                  |  |  |
| JAN/FEB/MAR   | 1             | 0           | 0             | JAN/FEB/MAR           | 10                       | 0                       | 0                                                  |  |  |
| APR/MAY/JUNE  | 2             | 0           | 0             | APR/MAY/JUNE          | 10                       | 0                       | 0                                                  |  |  |

- - CURRENT YEAR GOALS FOR NEW CLUBS
- CURRENT YEAR ACTUAL NEW CLUBS
- LAST YEAR ACTUAL NEW CLUBS