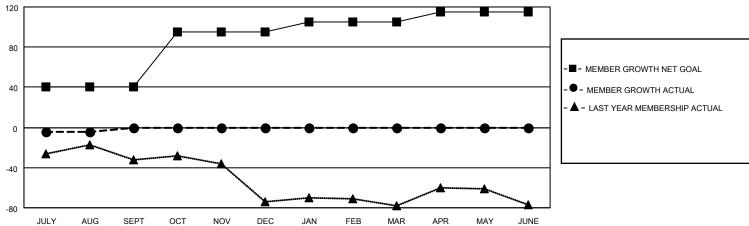

## **GMT MONTHLY MEMBERSHIP PROGRESS REPORT**

Results as of: 8/31/2024

Multiple District 6

**LOCATION: COLORADO** 

| GMT: OPEN     |               |             |               |                       |                          |                         | GMT CA 1                                           |  |  |
|---------------|---------------|-------------|---------------|-----------------------|--------------------------|-------------------------|----------------------------------------------------|--|--|
| Clubs         |               |             |               | Members               |                          |                         |                                                    |  |  |
|               | RESULTS FOR   | R 2024-2025 |               | RESULTS FOR 2024-2025 |                          |                         |                                                    |  |  |
| QUARTER       | NEW CLUB GOAL | NEW CLUBS   | DROPPED CLUBS | QUARTER ME            | EMBER GROWTH NET<br>GOAL | MEMBER GROWTH<br>ACTUAL | DROPPED<br>MEMBERS ACTUAL<br>(including transfers) |  |  |
| JULY/AUG/SEPT | 0             | 0           | 0             | JULY/AUG/SEPT         | 40                       | 30                      | 30                                                 |  |  |
| OCT/NOV/DEC   | 2             | 0           | 0             | OCT/NOV/DEC           | 55                       | 0                       | 0                                                  |  |  |
| JAN/FEB/MAR   | 1             | 0           | 0             | JAN/FEB/MAR           | 10                       | 0                       | 0                                                  |  |  |
| APR/MAY/JUNE  | 2             | 0           | 0             | APR/MAY/JUNE          | 10                       | 0                       | 0                                                  |  |  |

## GOALS AND ACTUAL MEMBERS CUMULATIVE

| DROPPED CLUBS: 0 |    | 14 CLUBS OF 111 ADDED 1 OR MORE | GENDER DISTRIBUTION             |                |     |
|------------------|----|---------------------------------|---------------------------------|----------------|-----|
|                  |    | NEW MEMBERS                     | MALE                            | 1,469 (58.95%) |     |
|                  |    |                                 | FEMALE                          | 1,023 (41.05%) |     |
| DROPPED MEMBERS  |    |                                 |                                 |                |     |
| DECEASED         | 4  | CLICK HERE FOR CUMULATIVE       | TOTAL FAMILY UNIT MEMBERS       |                | 597 |
| CLUB CANCELLED 0 |    | MEMBERSHIP DATA                 |                                 |                | 315 |
| OTHER 26         |    |                                 | FAMILY MEMBERS PAYING HALF DUES |                |     |
| TOTAL            | 30 |                                 | DOE-0                           |                |     |